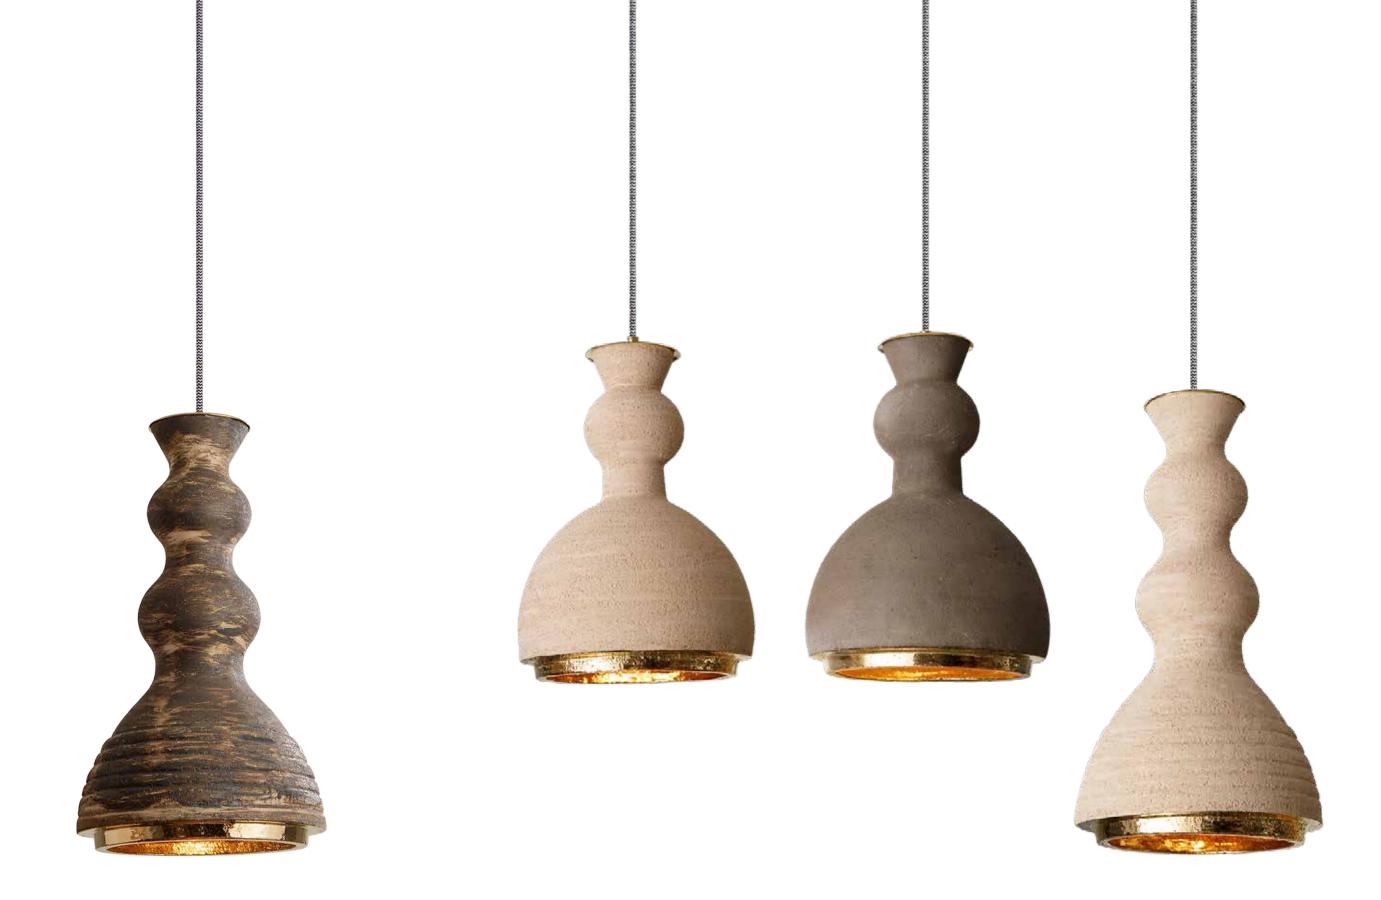

TERRE REFRATTARIE E
SMALTI NATURALI.
REFRACTORY CLAYS
AND WARM TONES
ENAMELES

7307
7308/R
7308
7307/R
Design Granchi Studio
cm Ø23x40h | cm Ø23x30h
1xE27 16W Power Led | Outgoing electric wire cm150

Series of suspensions in fireclay in different type of tone: rose with decoration, rose and darck with brass details and gilded interior