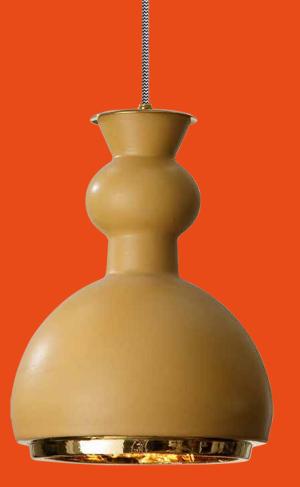

TERRE REFRATTARIE E
SMALTI NATURALI.
REFRACTORY CLAYS
AND WARM TONES
ENAMELES

7307
7308/R
7308
7307/R
Design Granchi Studio
cm Ø23x40h | cm Ø23x30h
1xE27 16W Power Led | Outgoing electric wire cm150

Series of suspensions in fireclay in different type of tone: rose with decoration, rose and darck with brass details and gilded interior