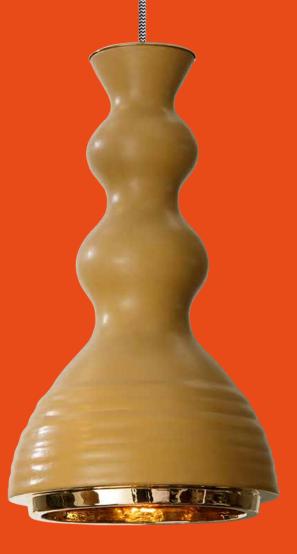

TERRE REFRATTARIE E
SMALTI NATURALI.
REFRACTORY CLAYS
AND WARM TONES
ENAMELES

7307
7308/R
7308
7307/R
Design Granchi Studio
cm Ø23x40h | cm Ø23x30h
1xE27 16W Power Led | Outgoing electric wire cm150

Series of suspensions in fireclay in different type of tone: rose with decoration, rose and darck with brass details and gilded interior