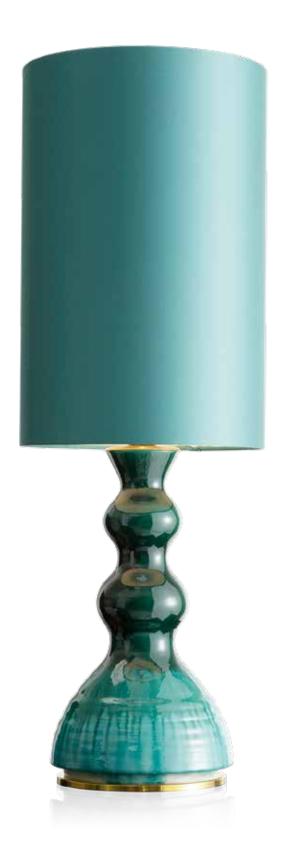

## CL2122/V CL2123/181

CL2122/C
Design Granchi Studio
cm Ø30X85h | cm Ø30x75h
1xE27 16W Power Led

Series of table lamps in glazed majolica with details in natural brass. The lampshades one is in natural straw and the others are in satin

Series of table lamps in glazed majolica with details in natural brass. The lampshades are in satin

CL2122/RO
Design Granchi Studio
cm Ø30X85h | 1 xE27 16W Power Led

Table lamp in glazed majolica with details in natural brass with satin lampshade