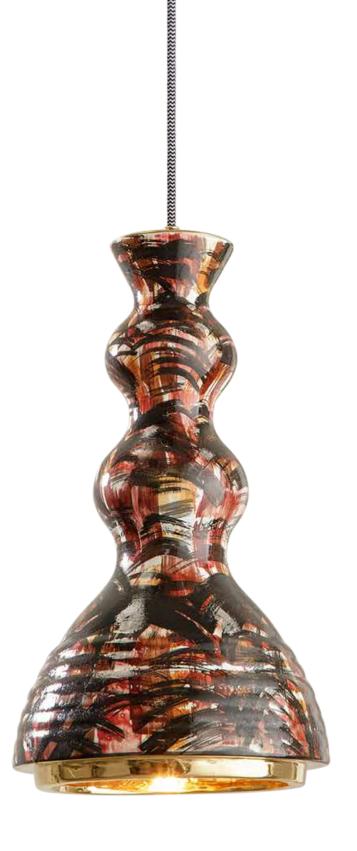

## 7308/DE/B

7308/DE/R
Design Granchi Studio
cm Ø23x30h | cm Ø23x40h
1xE27 16W Power Led | Outgoing electric wire cm150

Series of suspensions in hand decorated majolica, with brass details and gilded interior

7307/DR
7307/VE/SC
Design Granchi Studio
cm Ø23x40h
1xE27 16W Power Led | Outgoing electric wire cm150

Series of suspensions in hand decorated majolica, with brass details and gilded interior