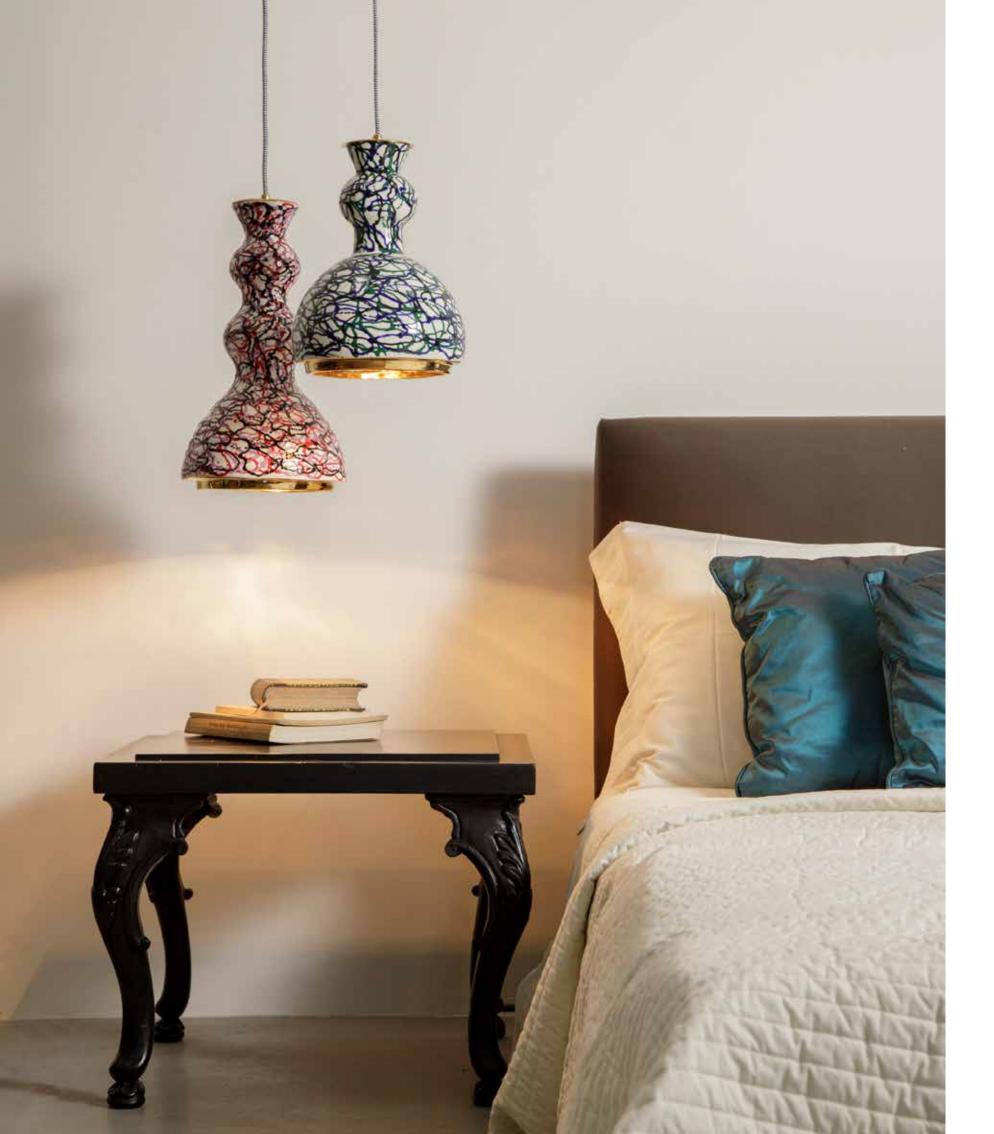

## 7308/DE/B

7308/DE/R
Design Granchi Studio
cm Ø23x30h | cm Ø23x40h
1xE27 16W Power Led | Outgoing electric wire cm150

Series of suspensions in hand decorated majolica, with brass details and gilded interior

7307/DR
7307/VE/SC
Design Granchi Studio
cm Ø23x40h
1xE27 16W Power Led | Outgoing electric wire cm150

Series of suspensions in hand decorated majolica, with brass details and gilded interior