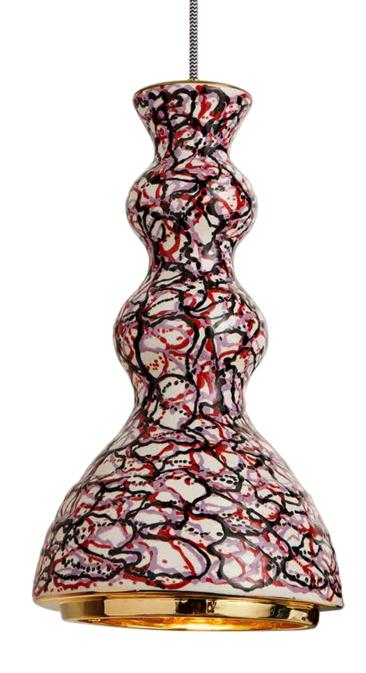

## 7308/DE/B

7308/DE/R
Design Granchi Studio
cm Ø23x30h | cm Ø23x40h
1xE27 16W Power Led | Outgoing electric wire cm150

Series of suspensions in hand decorated majolica, with brass details and gilded interior

7307/DR
7307/VE/SC
Design Granchi Studio
cm Ø23x40h
1xE27 16W Power Led | Outgoing electric wire cm150

Series of suspensions in hand decorated majolica, with brass details and gilded interior