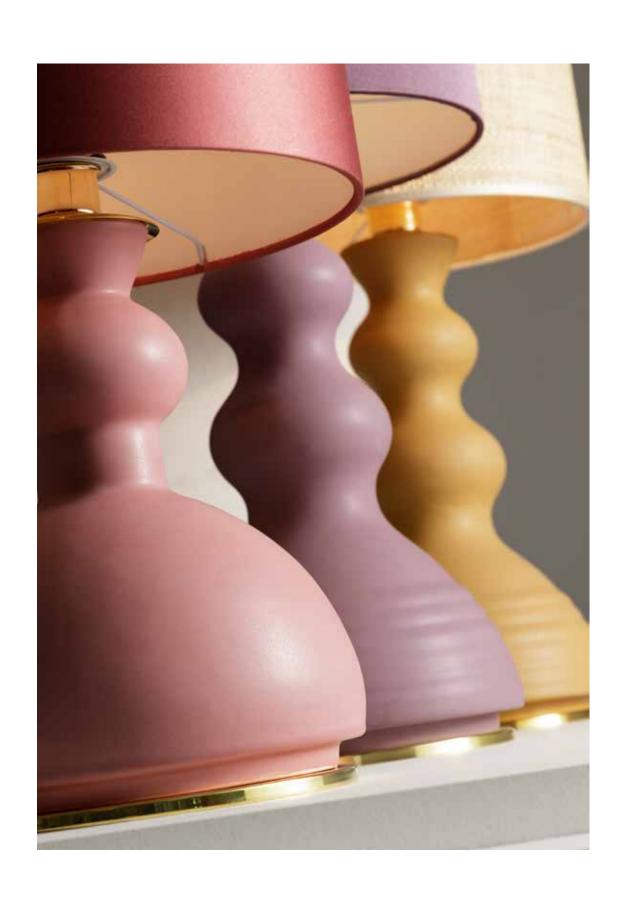

## CL2122/V CL2123/181

CL2122/C
Design Granchi Studio
cm Ø30X85h | cm Ø30x75h
1xE27 16W Power Led

Series of table lamps in glazed majolica with details in natural brass. The lampshades one is in natural straw and the others are in satin

Series of table lamps in glazed majolica with details in natural brass. The lampshades are in satin

CL2122/RO
Design Granchi Studio
cm Ø30X85h | 1 xE27 16W Power Led

Table lamp in glazed majolica with details in natural brass with satin lampshade