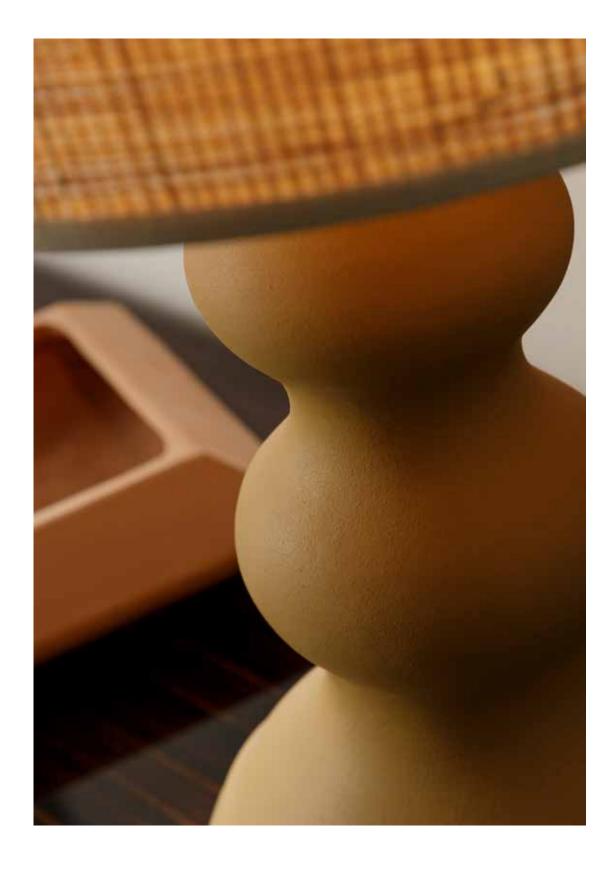

## CL2122/V CL2123/181

CL2122/C
Design Granchi Studio
cm Ø30X85h | cm Ø30x75h
1xE27 16W Power Led

Series of table lamps in glazed majolica with details in natural brass. The lampshades one is in natural straw and the others are in satin

Series of table lamps in glazed majolica with details in natural brass. The lampshades are in satin

CL2122/RO
Design Granchi Studio
cm Ø30X85h | 1 xE27 16W Power Led

Table lamp in glazed majolica with details in natural brass with satin lampshade