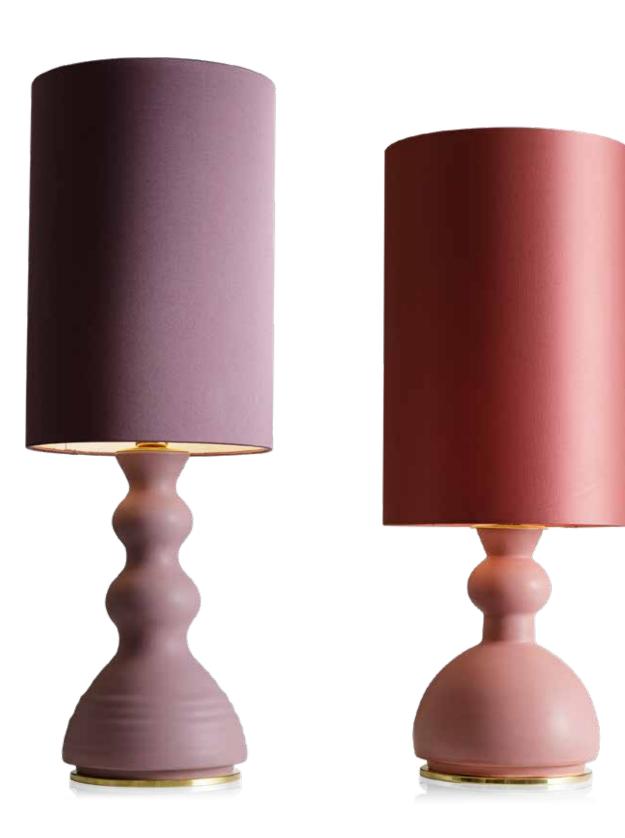

## CL2122/V CL2123/181

CL2122/C
Design Granchi Studio
cm Ø30X85h | cm Ø30x75h
1xE27 16W Power Led

Series of table lamps in glazed majolica with details in natural brass. The lampshades one is in natural straw and the others are in satin

Series of table lamps in glazed majolica with details in natural brass. The lampshades are in satin

CL2122/RO
Design Granchi Studio
cm Ø30X85h | 1 xE27 16W Power Led

Table lamp in glazed majolica with details in natural brass with satin lampshade