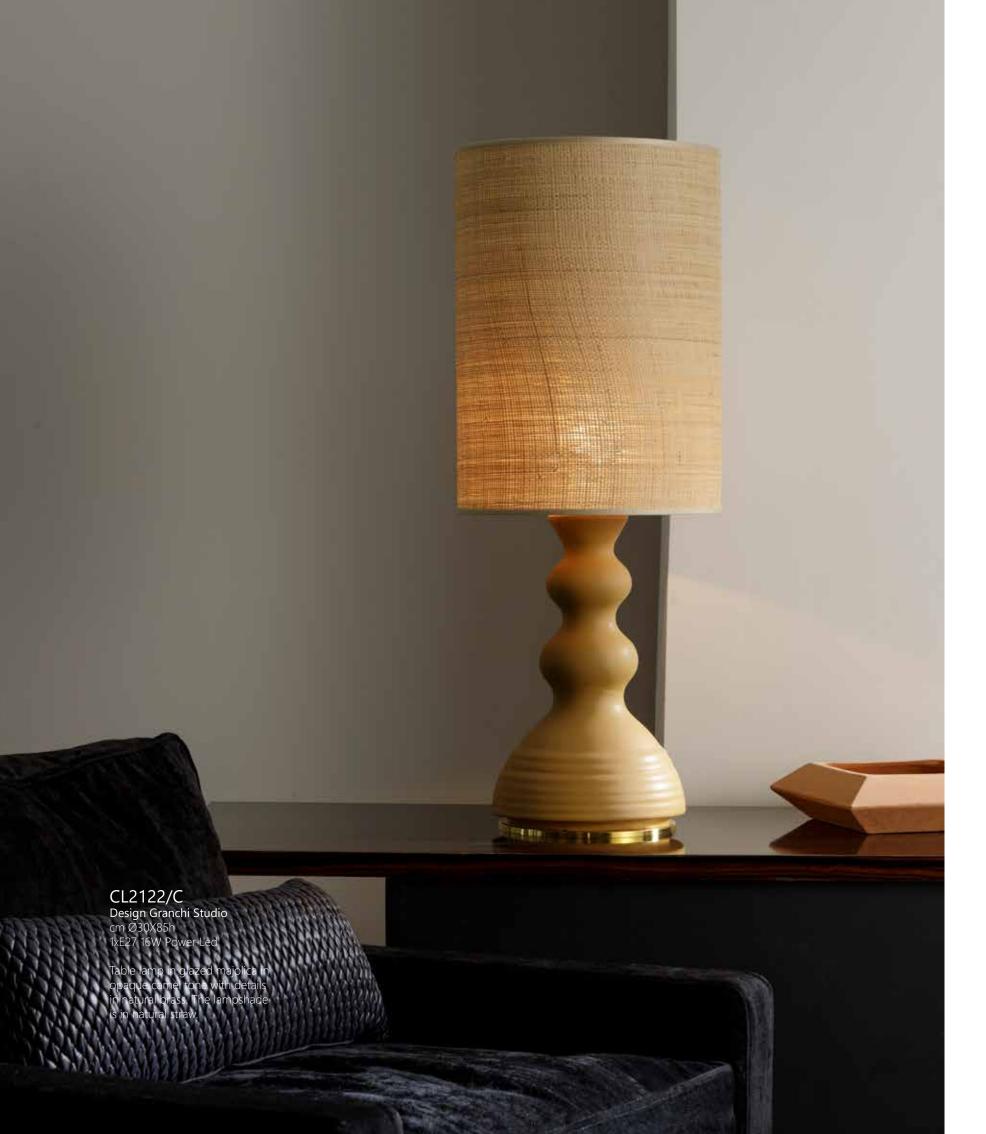

## CL2122/V CL2123/181

CL2122/C
Design Granchi Studio
cm Ø30X85h | cm Ø30x75h
1xE27 16W Power Led

Series of table lamps in glazed majolica with details in natural brass. The lampshades one is in natural straw and the others are in satin

Series of table lamps in glazed majolica with details in natural brass. The lampshades are in satin

CL2122/RO
Design Granchi Studio
cm Ø30X85h | 1 xE27 16W Power Led

Table lamp in glazed majolica with details in natural brass with satin lampshade