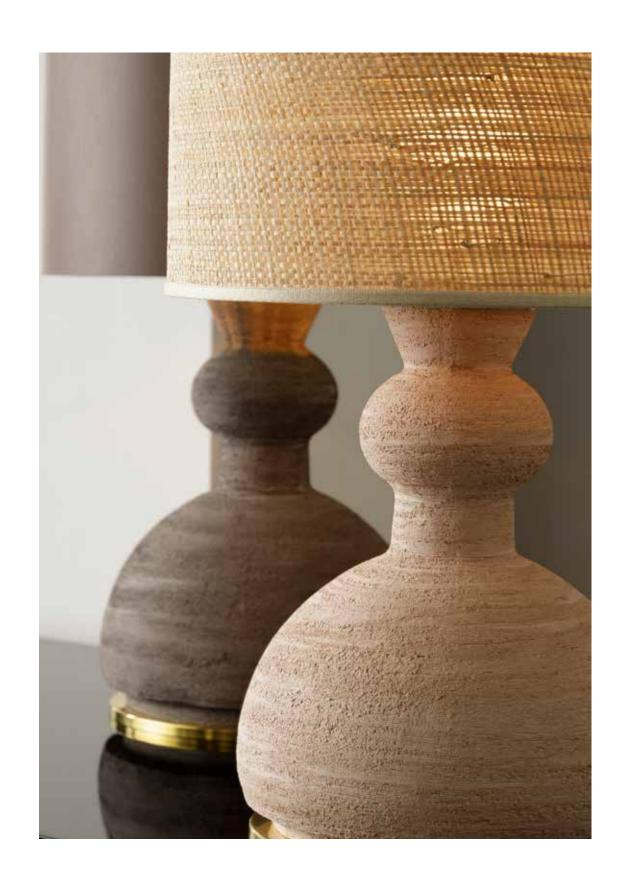

## CL2122/V CL2123/181

CL2122/C
Design Granchi Studio
cm Ø30X85h | cm Ø30x75h
1xE27 16W Power Led

Series of table lamps in glazed majolica with details in natural brass. The lampshades one is in natural straw and the others are in satin

Series of table lamps in glazed majolica with details in natural brass. The lampshades are in satin

CL2122/RO
Design Granchi Studio
cm Ø30X85h | 1 xE27 16W Power Led

Table lamp in glazed majolica with details in natural brass with satin lampshade