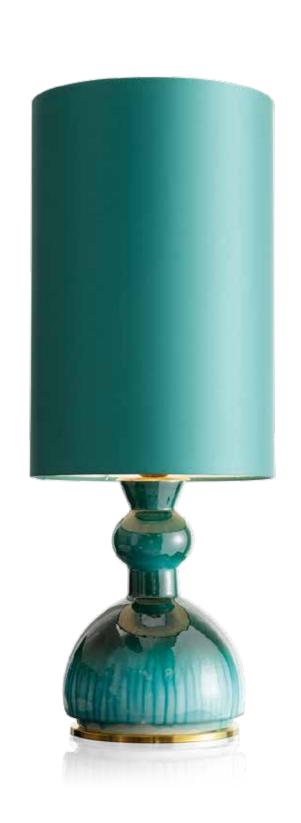

## CL2122/V CL2123/181

CL2122/C
Design Granchi Studio
cm Ø30X85h | cm Ø30x75h
1xE27 16W Power Led

Series of table lamps in glazed majolica with details in natural brass. The lampshades one is in natural straw and the others are in satin

Series of table lamps in glazed majolica with details in natural brass. The lampshades are in satin

CL2122/RO
Design Granchi Studio
cm Ø30X85h | 1 xE27 16W Power Led

Table lamp in glazed majolica with details in natural brass with satin lampshade