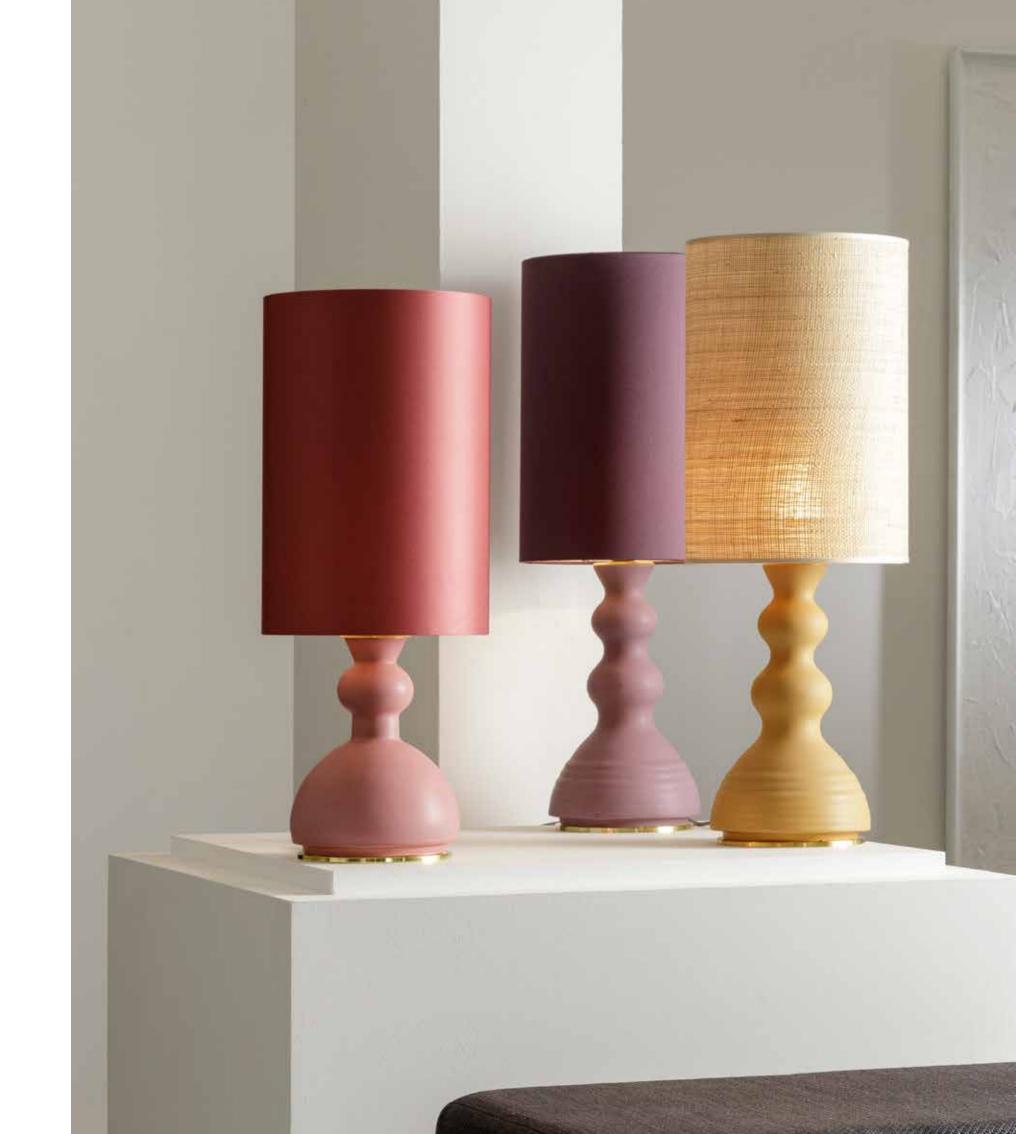

## CL2122/V CL2123/181

CL2122/C
Design Granchi Studio
cm Ø30X85h | cm Ø30x75h
1xE27 16W Power Led

Series of table lamps in glazed majolica with details in natural brass. The lampshades one is in natural straw and the others are in satin

Series of table lamps in glazed majolica with details in natural brass. The lampshades are in satin

CL2122/RO
Design Granchi Studio
cm Ø30X85h | 1 xE27 16W Power Led

Table lamp in glazed majolica with details in natural brass with satin lampshade