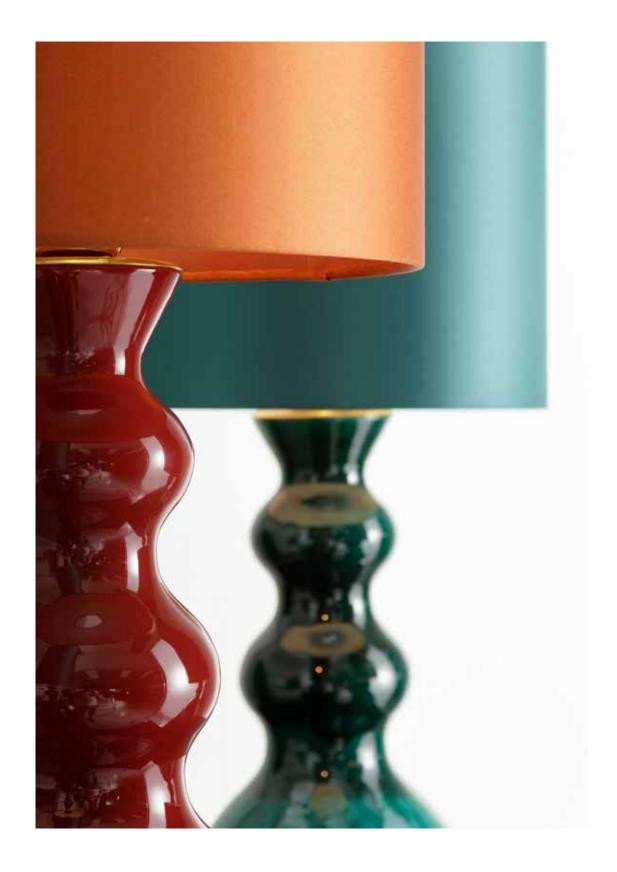

## CL2122/V CL2123/181

CL2122/C
Design Granchi Studio
cm Ø30X85h | cm Ø30x75h
1xE27 16W Power Led

Series of table lamps in glazed majolica with details in natural brass. The lampshades one is in natural straw and the others are in satin

Series of table lamps in glazed majolica with details in natural brass. The lampshades are in satin

CL2122/RO
Design Granchi Studio
cm Ø30X85h | 1 xE27 16W Power Led

Table lamp in glazed majolica with details in natural brass with satin lampshade