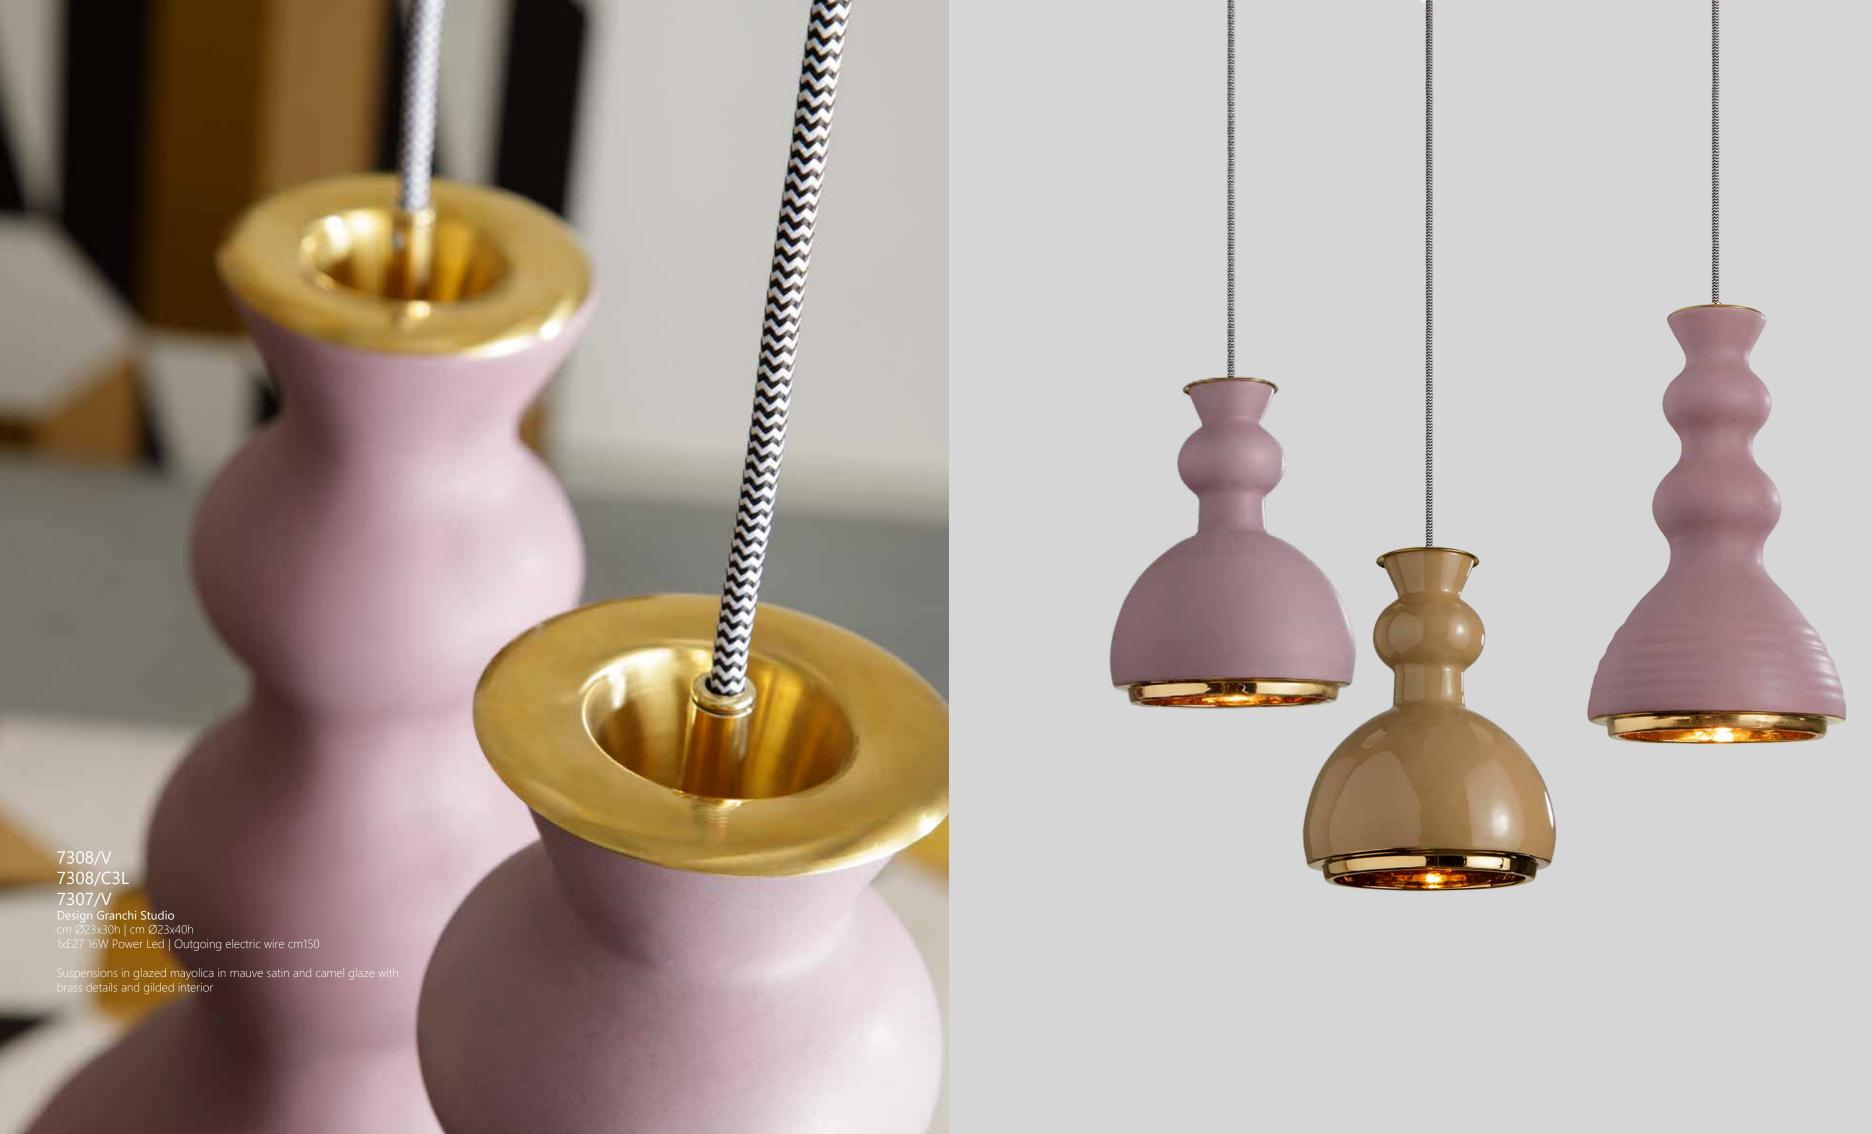

TERRE REFRATTARIE E
SMALTI NATURALI.
REFRACTORY CLAYS
AND WARM TONES
ENAMELES

7307
7308/R
7308
7307/R
Design Granchi Studio
cm Ø23x40h | cm Ø23x30h
1xE27 16W Power Led | Outgoing electric wire cm150

Series of suspensions in fireclay in different type of tone: rose with decoration, rose and darck with brass details and gilded interior