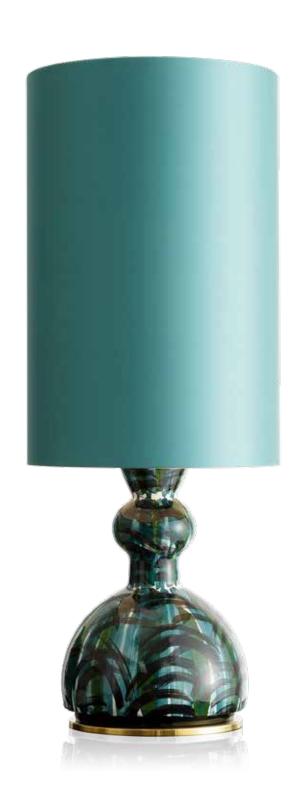

## CL2122/V CL2123/181

CL2122/C
Design Granchi Studio
cm Ø30X85h | cm Ø30x75h
1xE27 16W Power Led

Series of table lamps in glazed majolica with details in natural brass. The lampshades one is in natural straw and the others are in satin

Series of table lamps in glazed majolica with details in natural brass. The lampshades are in satin

CL2122/RO
Design Granchi Studio
cm Ø30X85h | 1 xE27 16W Power Led

Table lamp in glazed majolica with details in natural brass with satin lampshade