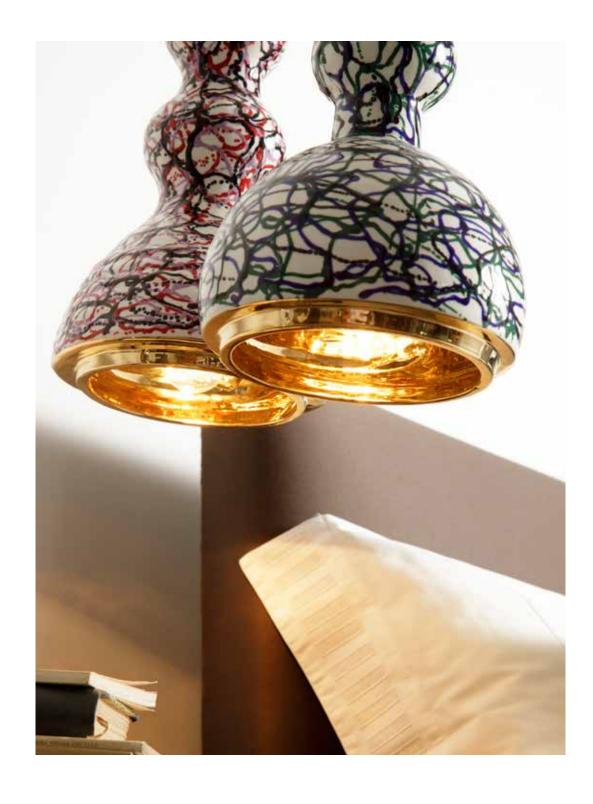

## 7308/DE/B

7308/DE/R
Design Granchi Studio
cm Ø23x30h | cm Ø23x40h
1xE27 16W Power Led | Outgoing electric wire cm150

Series of suspensions in hand decorated majolica, with brass details and gilded interior

7307/DR
7307/VE/SC
Design Granchi Studio
cm Ø23x40h
1xE27 16W Power Led | Outgoing electric wire cm150

Series of suspensions in hand decorated majolica, with brass details and gilded interior