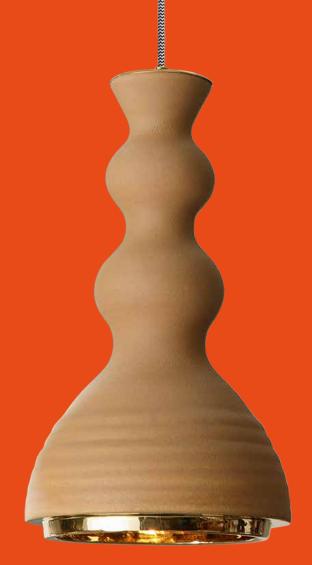

TERRE REFRATTARIE E
SMALTI NATURALI.
REFRACTORY CLAYS
AND WARM TONES
ENAMELES

7307
7308/R
7308
7307/R
Design Granchi Studio
cm Ø23x40h | cm Ø23x30h
1xE27 16W Power Led | Outgoing electric wire cm150

Series of suspensions in fireclay in different type of tone: rose with decoration, rose and darck with brass details and gilded interior

## 7308/DE/B

7308/DE/R
Design Granchi Studio
cm Ø23x30h | cm Ø23x40h
1xE27 16W Power Led | Outgoing electric wire cm150

Series of suspensions in hand decorated majolica, with brass details and gilded interior

7307/DR
7307/VE/SC
Design Granchi Studio
cm Ø23x40h
1xE27 16W Power Led | Outgoing electric wire cm150

Series of suspensions in hand decorated majolica, with brass details and gilded interior