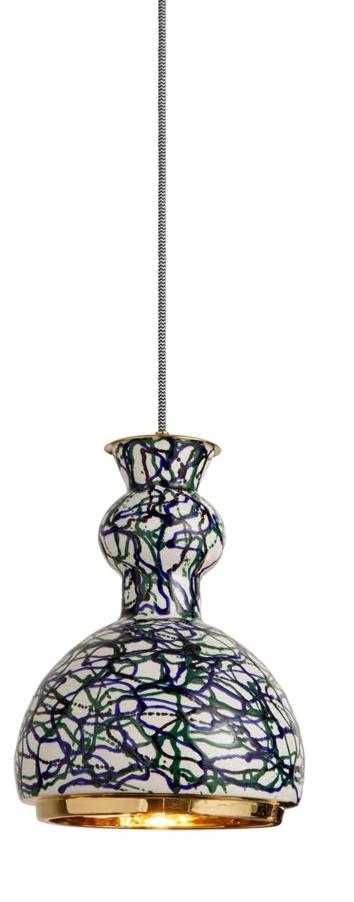

## 7308/DE/B

7308/DE/R
Design Granchi Studio
cm Ø23x30h | cm Ø23x40h
1xE27 16W Power Led | Outgoing electric wire cm150

Series of suspensions in hand decorated majolica, with brass details and gilded interior

7307/DR
7307/VE/SC
Design Granchi Studio
cm Ø23x40h
1xE27 16W Power Led | Outgoing electric wire cm150

Series of suspensions in hand decorated majolica, with brass details and gilded interior