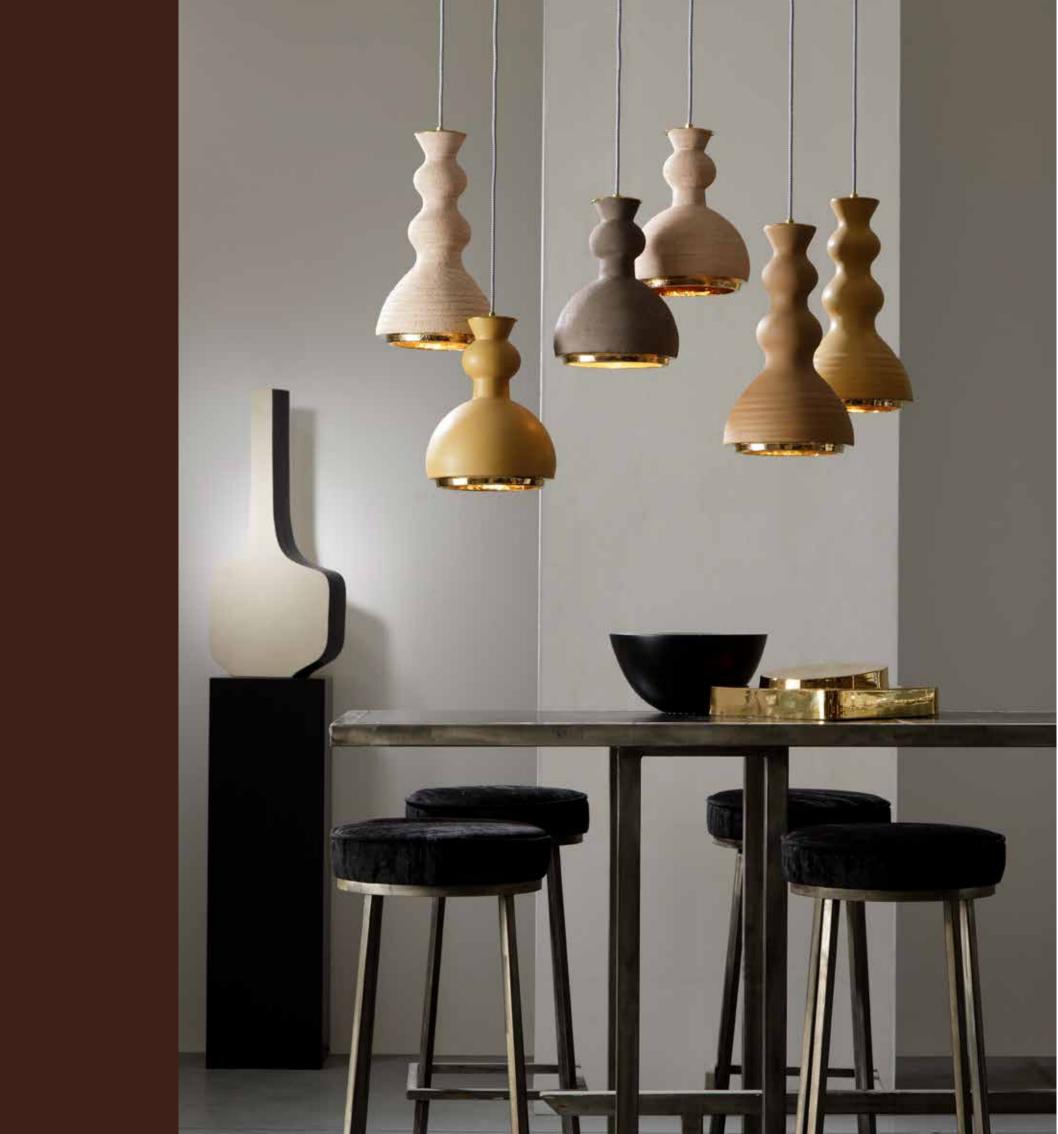

TERRE REFRATTARIE E
SMALTI NATURALI.
REFRACTORY CLAYS
AND WARM TONES
ENAMELES

7307
7308/R
7308
7307/R
Design Granchi Studio
cm Ø23x40h | cm Ø23x30h
1xE27 16W Power Led | Outgoing electric wire cm150

Series of suspensions in fireclay in different type of tone: rose with decoration, rose and darck with brass details and gilded interior