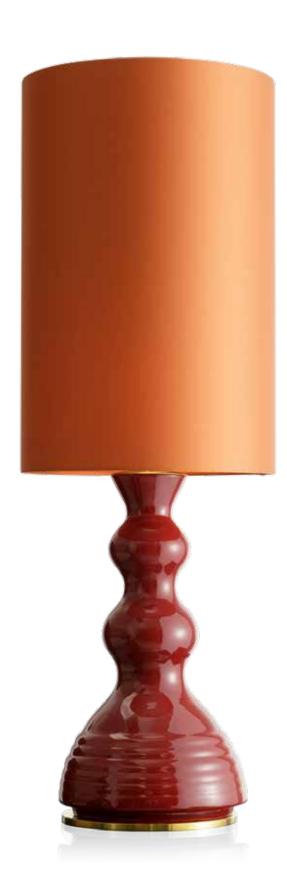

## CL2122/V CL2123/181

CL2122/C
Design Granchi Studio
cm Ø30X85h | cm Ø30x75h
1xE27 16W Power Led

Series of table lamps in glazed majolica with details in natural brass. The lampshades one is in natural straw and the others are in satin

Series of table lamps in glazed majolica with details in natural brass. The lampshades are in satin

CL2122/RO
Design Granchi Studio
cm Ø30X85h | 1 xE27 16W Power Led

Table lamp in glazed majolica with details in natural brass with satin lampshade