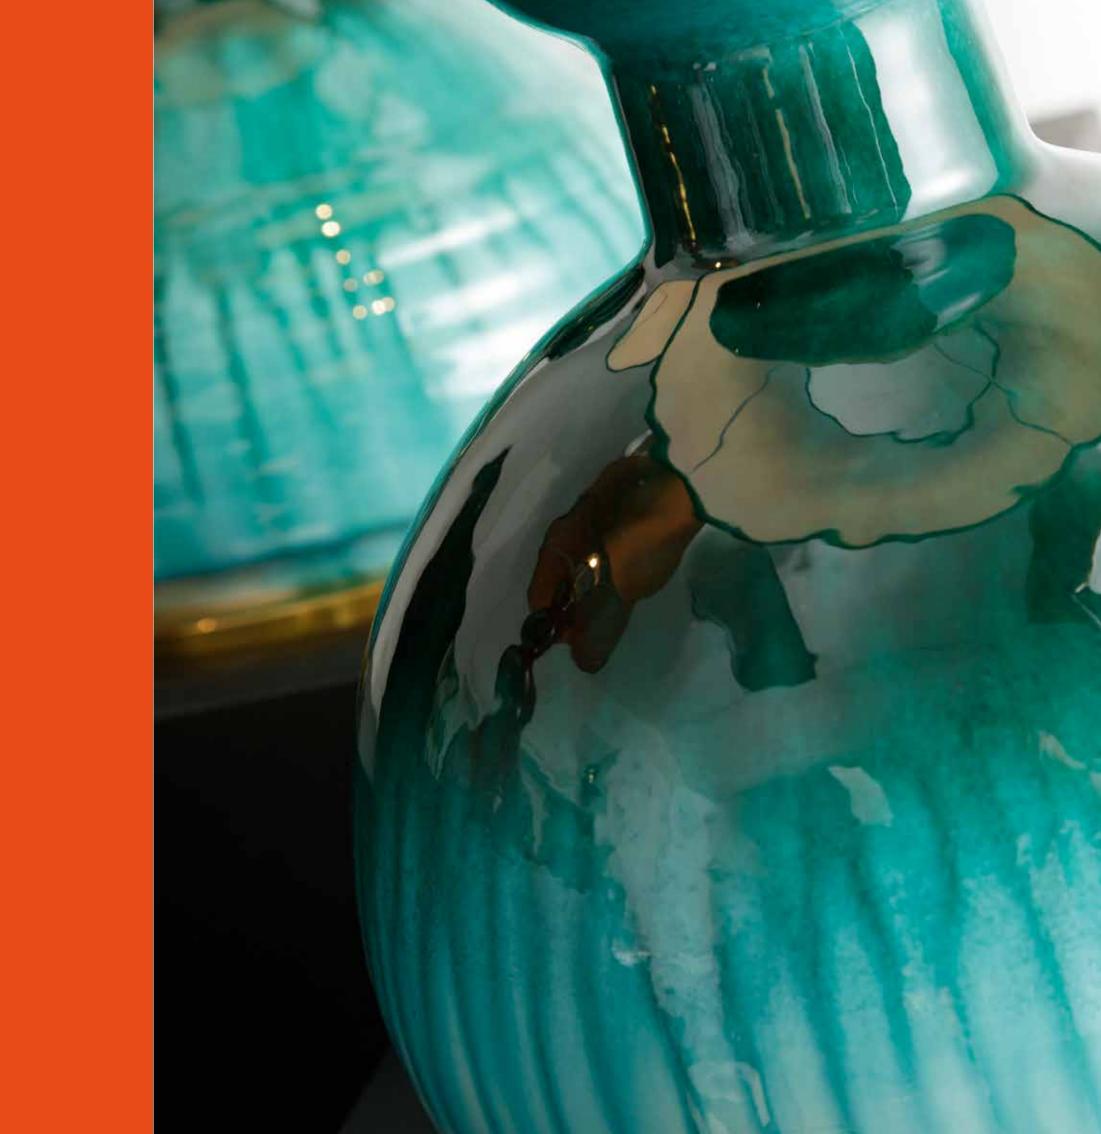

## CL2122/V CL2123/181

CL2122/C
Design Granchi Studio
cm Ø30X85h | cm Ø30x75h
1xE27 16W Power Led

Series of table lamps in glazed majolica with details in natural brass. The lampshades one is in natural straw and the others are in satin

Series of table lamps in glazed majolica with details in natural brass. The lampshades are in satin

CL2122/RO
Design Granchi Studio
cm Ø30X85h | 1 xE27 16W Power Led

Table lamp in glazed majolica with details in natural brass with satin lampshade