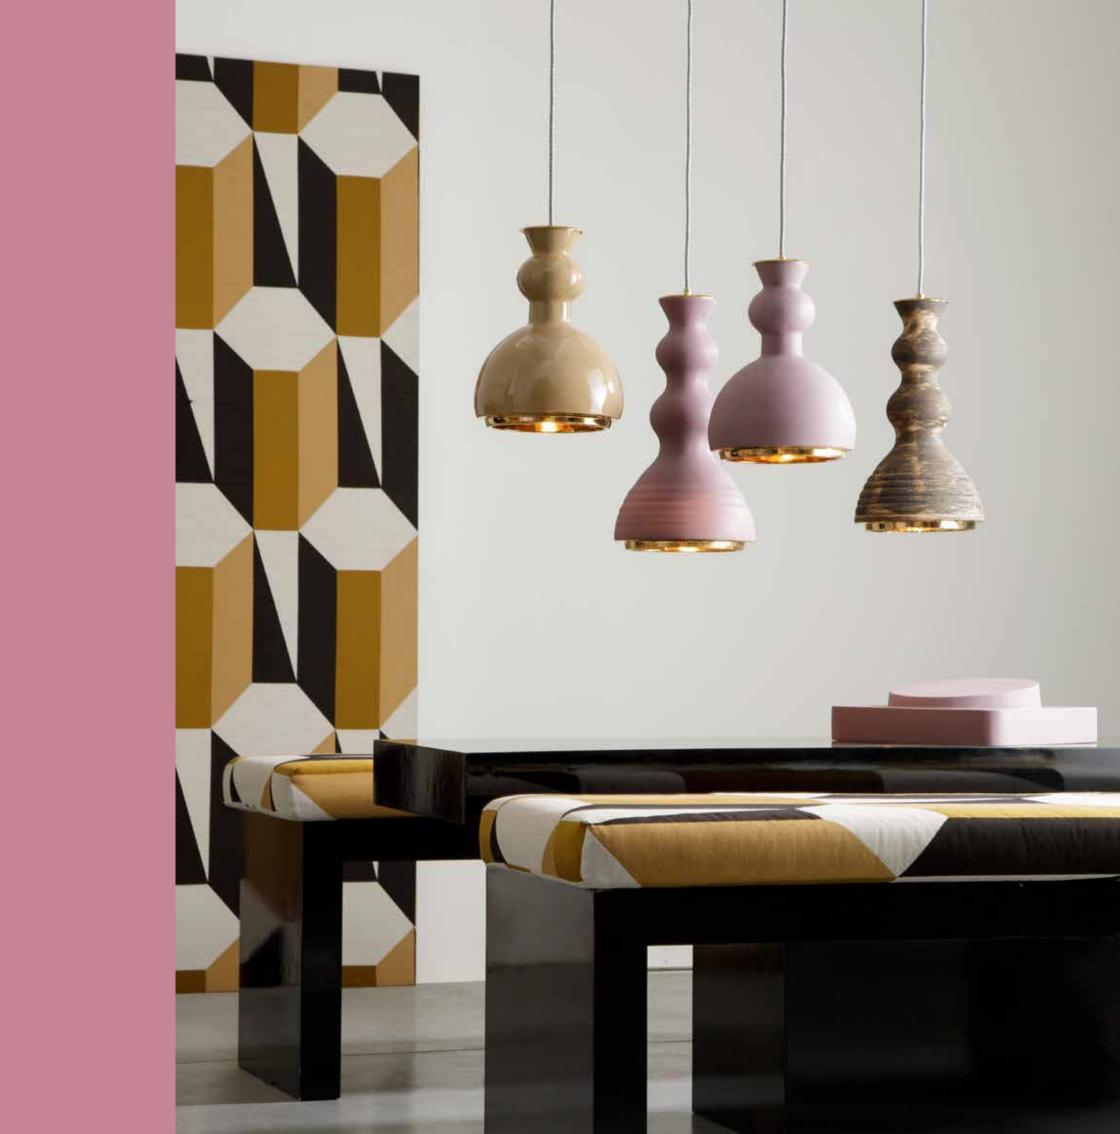

TERRE REFRATTARIE E
SMALTI NATURALI.
REFRACTORY CLAYS
AND WARM TONES
ENAMELES

7307
7308/R
7308
7307/R
Design Granchi Studio
cm Ø23x40h | cm Ø23x30h
1xE27 16W Power Led | Outgoing electric wire cm150

Series of suspensions in fireclay in different type of tone: rose with decoration, rose and darck with brass details and gilded interior