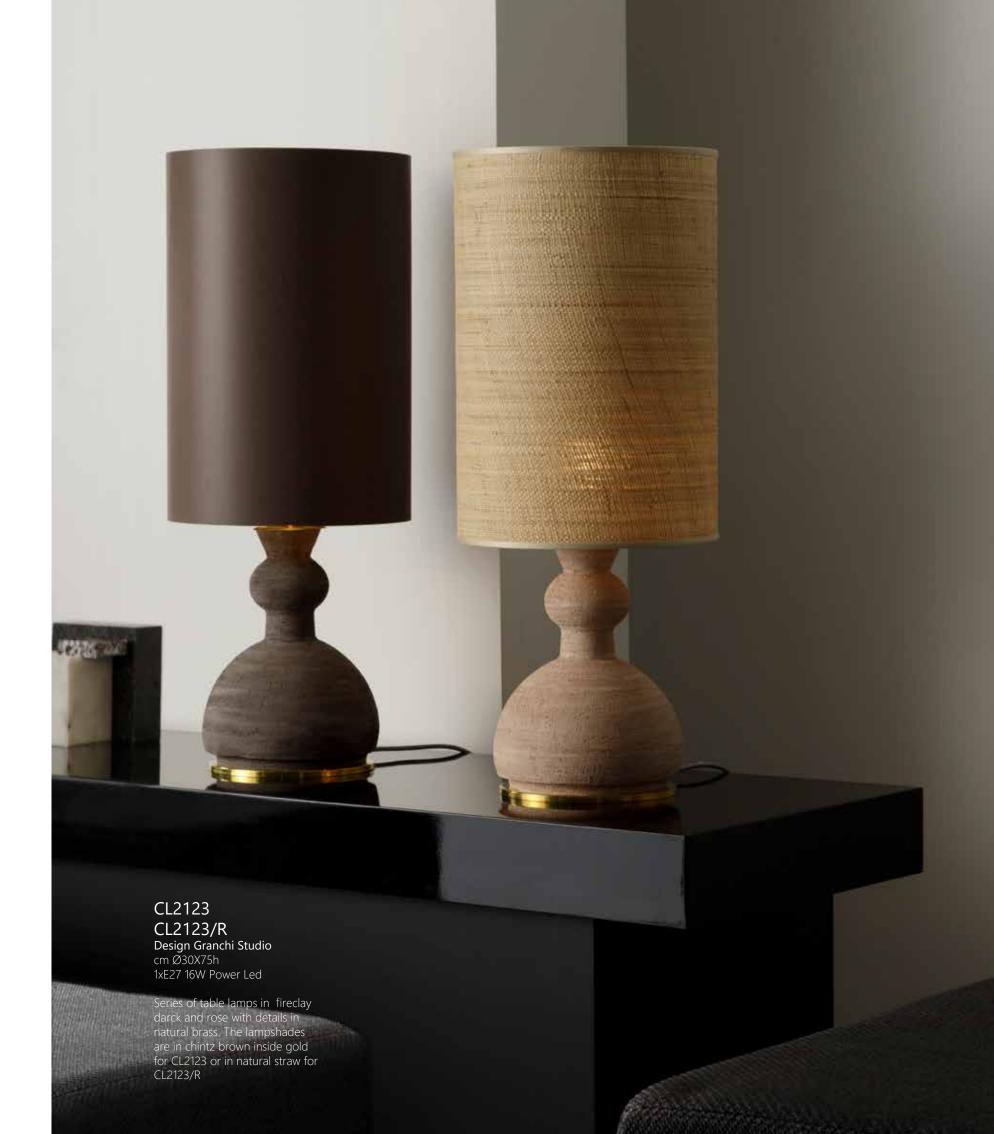

## CL2122/V CL2123/181

CL2122/C
Design Granchi Studio
cm Ø30X85h | cm Ø30x75h
1xE27 16W Power Led

Series of table lamps in glazed majolica with details in natural brass. The lampshades one is in natural straw and the others are in satin

Series of table lamps in glazed majolica with details in natural brass. The lampshades are in satin

CL2122/RO
Design Granchi Studio
cm Ø30X85h | 1 xE27 16W Power Led

Table lamp in glazed majolica with details in natural brass with satin lampshade