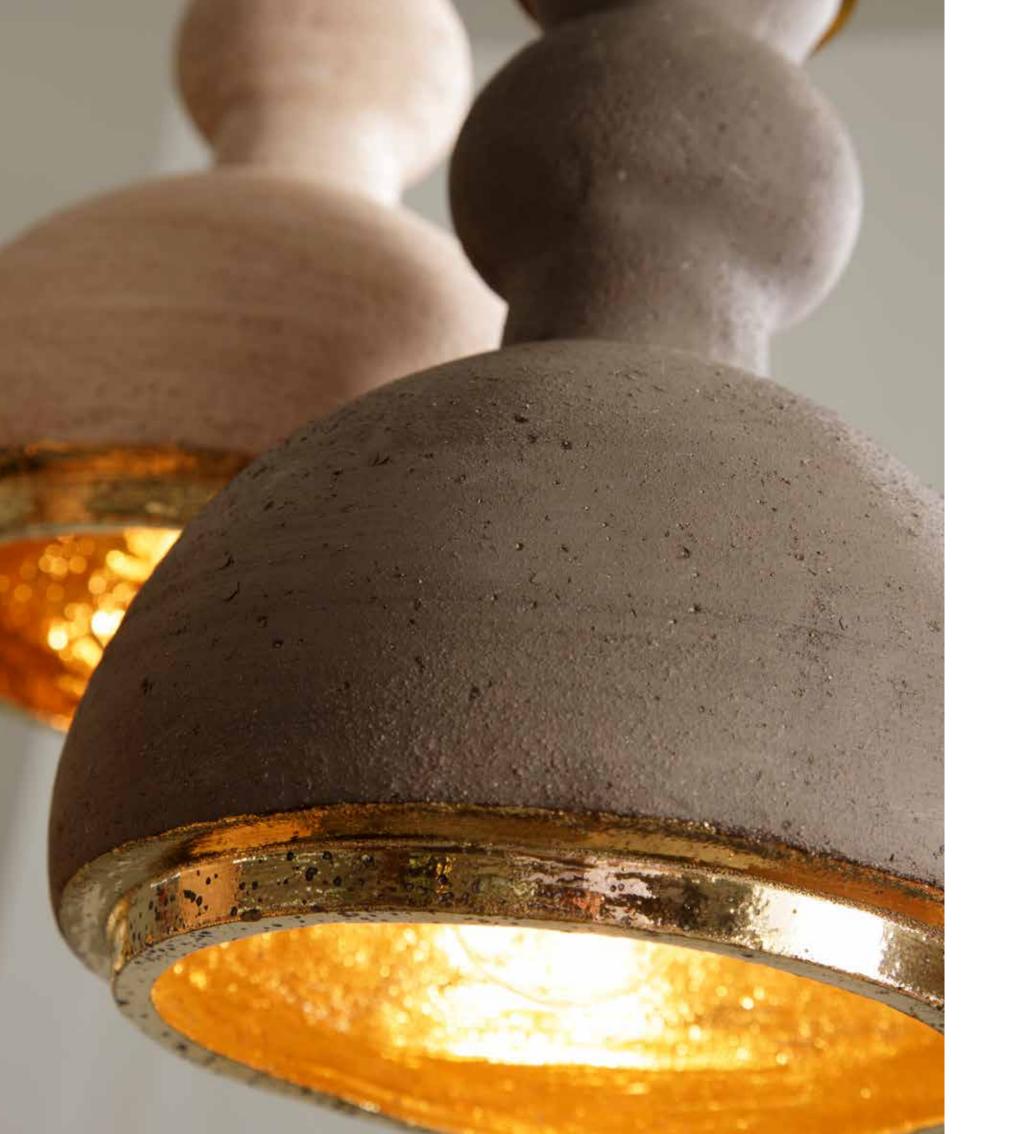

TERRE REFRATTARIE E
SMALTI NATURALI.
REFRACTORY CLAYS
AND WARM TONES
ENAMELES

7307
7308/R
7308
7307/R
Design Granchi Studio
cm Ø23x40h | cm Ø23x30h
1xE27 16W Power Led | Outgoing electric wire cm150

Series of suspensions in fireclay in different type of tone: rose with decoration, rose and darck with brass details and gilded interior

## 7308/DE/B

7308/DE/R
Design Granchi Studio
cm Ø23x30h | cm Ø23x40h
1xE27 16W Power Led | Outgoing electric wire cm150

Series of suspensions in hand decorated majolica, with brass details and gilded interior

7307/DR
7307/VE/SC
Design Granchi Studio
cm Ø23x40h
1xE27 16W Power Led | Outgoing electric wire cm150

Series of suspensions in hand decorated majolica, with brass details and gilded interior