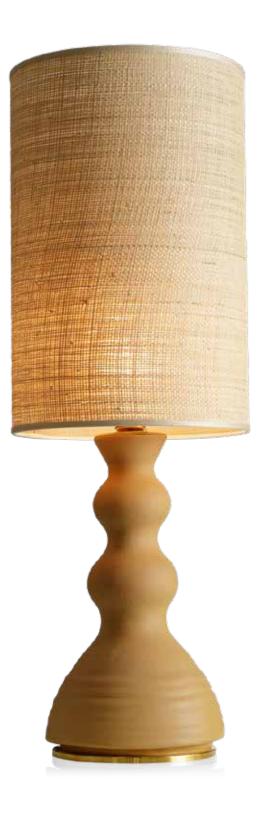

## CL2122/V CL2123/181

CL2122/C
Design Granchi Studio
cm Ø30X85h | cm Ø30x75h
1xE27 16W Power Led

Series of table lamps in glazed majolica with details in natural brass. The lampshades one is in natural straw and the others are in satin

Series of table lamps in glazed majolica with details in natural brass. The lampshades are in satin

CL2122/RO
Design Granchi Studio
cm Ø30X85h | 1 xE27 16W Power Led

Table lamp in glazed majolica with details in natural brass with satin lampshade