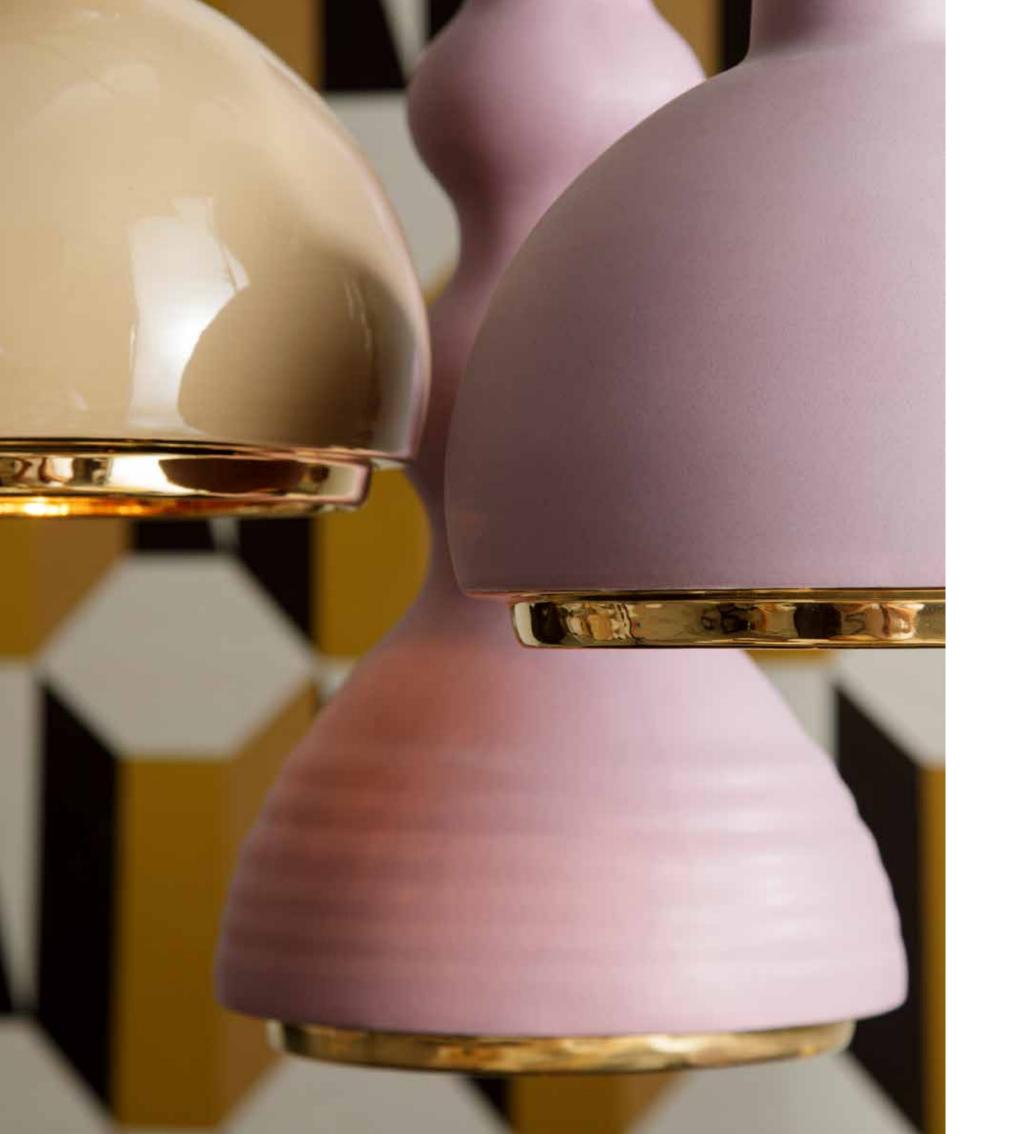

TERRE REFRATTARIE E
SMALTI NATURALI.
REFRACTORY CLAYS
AND WARM TONES
ENAMELES

7307
7308/R
7308
7307/R
Design Granchi Studio
cm Ø23x40h | cm Ø23x30h
1xE27 16W Power Led | Outgoing electric wire cm150

Series of suspensions in fireclay in different type of tone: rose with decoration, rose and darck with brass details and gilded interior