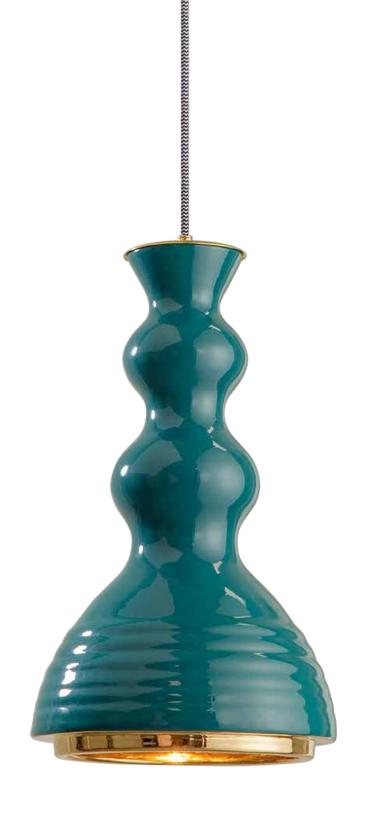

TERRE REFRATTARIE E
SMALTI NATURALI.
REFRACTORY CLAYS
AND WARM TONES
ENAMELES

7307
7308/R
7308
7307/R
Design Granchi Studio
cm Ø23x40h | cm Ø23x30h
1xE27 16W Power Led | Outgoing electric wire cm150

Series of suspensions in fireclay in different type of tone: rose with decoration, rose and darck with brass details and gilded interior